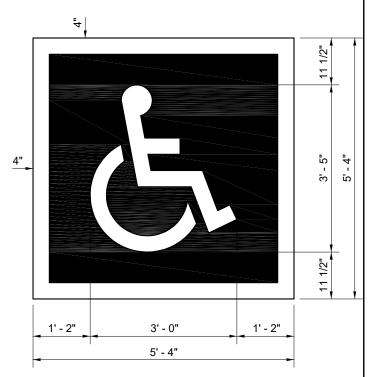

TOTAL MARKING AREA = 28.44 SQ.FT. WHITE = 9.76 SQ.FT. BLUE = 18.69 SQ.FT.

ACCESS PARKING SPACE SYMBOL (STANDARD)
WITH BLUE BACKGROUND AND WHITE BORDER
(REQUIRED FOR CEMENT CONCRETE SURFACES)