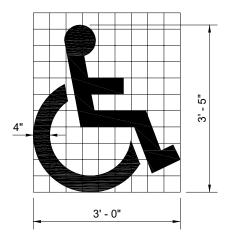

## ACCESS PARKING SPACE SYMBOL (STANDARD)

TOTAL MARKING AREA = 13.44 SQ.FT. WHITE = 4.82 SQ.FT. BLUE = 8.62 SQ.FT.

ACCESS PARKING SPACE SYMBOL (MINIMUM)
WITH BLUE BACKGROUND AND WHITE BORDER
(REQUIRED FOR CEMENT CONCRETE SURFACES)