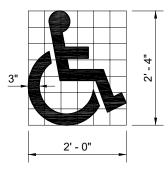

GRID IS 4" (IN) SQUARE MARKING AREA = 1.41 SQ.FT.

ACCESS PARKING SPACE SYMBOL

(MINIMUM)

GRID IS 4" (IN) SQUARE MARKING AREA = 3.09 SQ.FT.