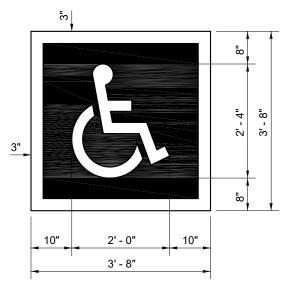

## ACCESS PARKING SPACE SYMBOL (STANDARD)

TOTAL MARKING AREA = 13.44 SQ.FT. WHITE = 4.82 SQ.FT. BLUE = 8.62 SQ.FT.

ACCESS PARKING SPACE SYMBOL (MINIMUM)
WITH BLUE BACKGROUND AND WHITE BORDER
(REQUIRED FOR CEMENT CONCRETE SURFACES)